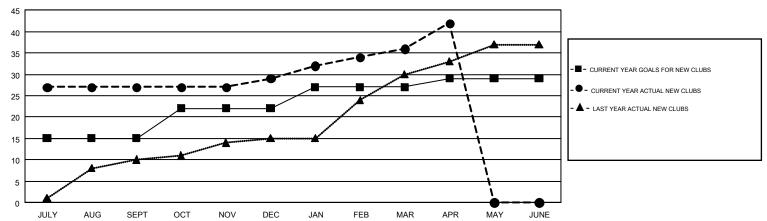

## Multiple District 316

VENKATA S RAJU DANTULURI

GMT CA 6

| Clubs         |               |             |               | Members               |                           |                         |                                                    |  |
|---------------|---------------|-------------|---------------|-----------------------|---------------------------|-------------------------|----------------------------------------------------|--|
|               | RESULTS FOR   | R 2017-2018 |               | RESULTS FOR 2017-2018 |                           |                         |                                                    |  |
| QUARTER       | NEW CLUB GOAL | NEW CLUBS   | DROPPED CLUBS | QUARTER               | MEMBER GROWTH NET<br>GOAL | MEMBER GROWTH<br>ACTUAL | DROPPED<br>MEMBERS ACTUAL<br>(including transfers) |  |
| JULY/AUG/SEPT | 15            | 27          | 5             | JULY/AUG/SEPT         | 340                       | 967                     | 988                                                |  |
| OCT/NOV/DEC   | 7             | 2           | 13            | OCT/NOV/DEC           | 435                       | 195                     | 791                                                |  |
| JAN/FEB/MAR   | 5             | 7           | 2             | JAN/FEB/MAR           | 215                       | 702                     | 298                                                |  |
| APR/MAY/JUNE  | 2             | 6           | 0             | APR/MAY/JUNE          | -265                      | 295                     | 259                                                |  |

## GOALS AND ACTUAL NEW CLUBS CUMULATIVE