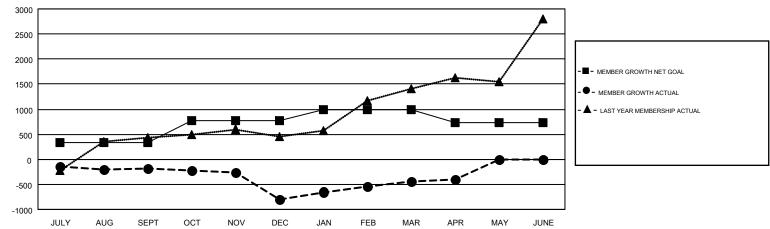

## Multiple District 316

VENKATA S RAJU DANTULURI

GMT CA 6

| Clubs         |               |             |               | Members               |                           |                         |                                                    |  |
|---------------|---------------|-------------|---------------|-----------------------|---------------------------|-------------------------|----------------------------------------------------|--|
|               | RESULTS FOR   | R 2017-2018 |               | RESULTS FOR 2017-2018 |                           |                         |                                                    |  |
| QUARTER       | NEW CLUB GOAL | NEW CLUBS   | DROPPED CLUBS | QUARTER               | MEMBER GROWTH NET<br>GOAL | MEMBER GROWTH<br>ACTUAL | DROPPED<br>MEMBERS ACTUAL<br>(including transfers) |  |
| JULY/AUG/SEPT | 15            | 27          | 5             | JULY/AUG/SEPT         | 340                       | 967                     | 988                                                |  |
| OCT/NOV/DEC   | 7             | 2           | 13            | OCT/NOV/DEC           | 435                       | 195                     | 791                                                |  |
| JAN/FEB/MAR   | 5             | 7           | 2             | JAN/FEB/MAR           | 215                       | 702                     | 298                                                |  |
| APR/MAY/JUNE  | 2             | 6           | 0             | APR/MAY/JUNE          | -265                      | 295                     | 259                                                |  |

## GOALS AND ACTUAL MEMBERS CUMULATIVE

| DROPPED CLUBS: 20  DROPPED MEMBERS |       | 177 CLUBS OF 439 ADDED 1 OR MORE NEW MEMBERS | GENDER DISTF<br>MALE<br>FEMALE | RIBUTION<br>12,564 (83.22%)<br>2,533 (16.78%) |       |
|------------------------------------|-------|----------------------------------------------|--------------------------------|-----------------------------------------------|-------|
| DECEASED                           | 39    | CLICK HERE FOR CUMULATIVE                    | TOTAL FAMILY UNIT MEMBERS      |                                               | 4,318 |
| CLUB CANCELLED 593 OTHER 1,704     |       | MEMBERSHIP DATA                              | FAMILY MEMBERS PAYING HALF     |                                               | 2,605 |
| TOTAL                              | 2,336 |                                              | DUES                           |                                               |       |